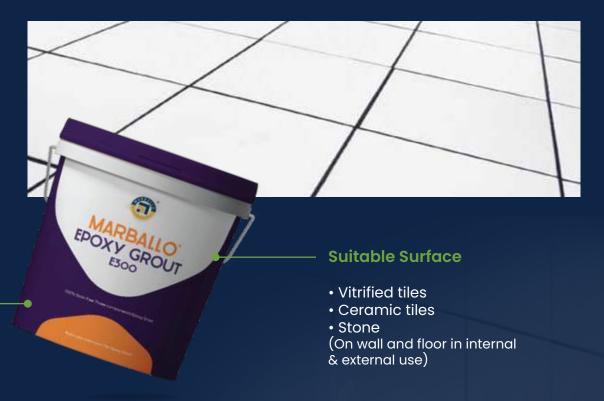

# MARBALLO EPOXY GROUT

Marballo Epoxy Grout is a three component epoxy based ceramic tile, vertified tiles and stone joint filler with chemical resistant properties. It is used as a high performance epoxy adhesive for grouting in high traffic areas like hospitals, chemical industries, wet area, warehouses, etc.

### **Advantages**

- High performance
- Hygiene importance
- Chemical and abrasion resistance
- Crack resistance and Stain & Fungus
- Hard wearing
- Easy to mix and apply.

### Coverage As per chart Storage life 12 months

**Aspect** Part A - Crystal clear resin liquid

Part B - Clear hardner Part C - Filler powder

Pack size 1 kg (Resin + Hardner - 300 gm and filler 700 g)

5 kg (Resin + Hardner - 1.5 kg and filler 3.5 kg)