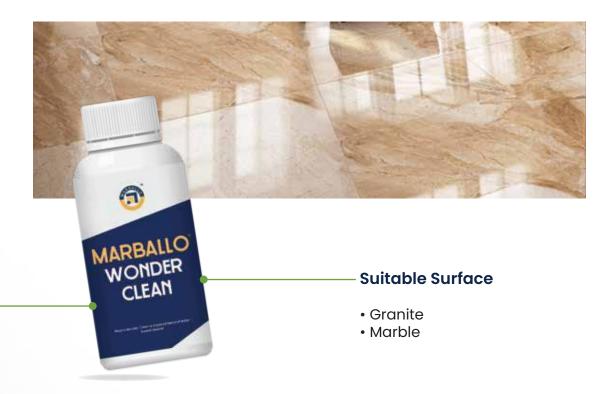

# MARBALLO WONDER CLEAN

Marballo Wonder Clean is Water base cleaner to remove all stain especially wood stain yellowish stain from the Stone.

Marballo Wonder Clean is a special blend of water based cleaner. Highly recommended to remove wood stain and yellowish stain from White marble like Satvario or Granite.

### **Advantages**

- High Cleaning effect
- · Without changing aspect of the surface
- Good results