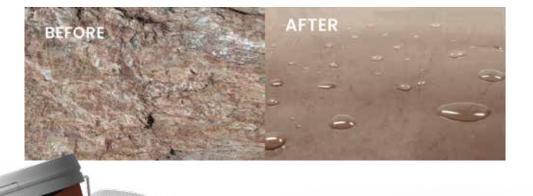

### **BACK COAT SEALER**

Marballo Back Coat Sealer is water base film forming cum impregnator for protection of polished or rough marble, granite and natural stone from mortar stain as well as water marks. Compatible on humid or damp surface, therefore saving time during application process.

### **Advantages**

- 100% Waterproofing transparent chemical coat.
- Protects and increases life of the treated surface.
- High penetration due to low surface tension.
- Air drying and single component material.
- Anti-fungal and Eco friendly.
- Prevent good resistance against mortar stain
- Easy to apply
- Good bond with cement mortar
- Penetrating cum film forming
- Natural look remain intact