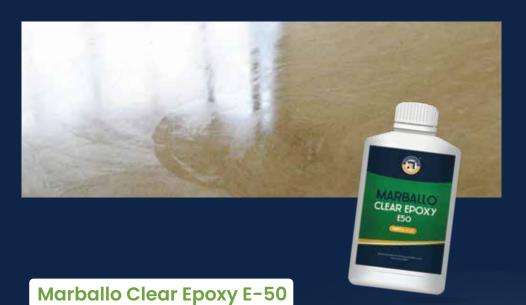

Mixing ratio - 4:1

Component A - 100 gms by weight

Component B - 25 gms by weight and throughly mix both

for 2-3 minutes.

Marballo Clear epoxy E-50 is a two component low viscous liquid 2:1 slight tendency to yellow and used to natural stone to fill porosity, hair line Crack major cracks and hole. It is very fast setting Liquid. Very good penetration in to fine and deep cracks due to low viscosity and excellent exposure to uv light.

### **Advantages**

- Easily pigmented
- Low viscosity, two component epoxy 2:1, very fast adhesion and weather resistant.
- UV resistant and Slightly tendency to yellow

**Aspect** Part A - Clear Liquid resin

Part B - Light yellow hardner

Pack size 3 kg Color Transparent

Storage life 24 months in unopened condition

Mixing ratio - 2:1